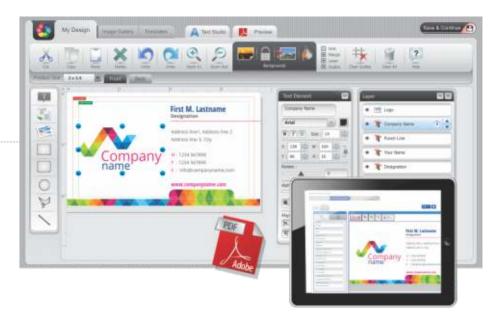

#### **Online Designer Studio**

Intuitive template based print personalization tool, options to configure as per product strategy, integrated with the most stable PDF library to generate high resolution print ready files.