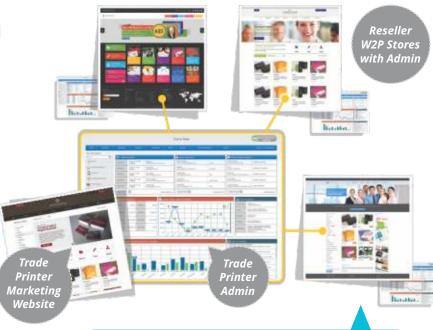

#### **Trade Printer Solution**

Specially designed for SME/Trade Printers to offer reseller online W2P stores. Solution allows end client, reseller and printer service provider (PSP) coordinate their business activities & processes to minimize cost and maximize their effectiveness in market place.

- Offer online W2P reseller branded stores
- Trade Printer Admin Panel with Complete Control on Online Business
- Centralized order & payment management

#### Multi-Store Web-to-Print with Central Admin

Create multiple online stores for niche audience, products, services, pricing, branding, look & feel with centralized administration. At backend the same team manages stores, orders & payment.