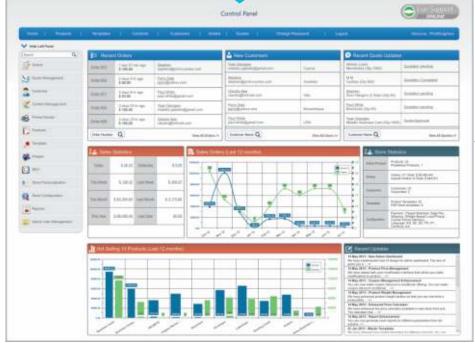

#### Store & Order Management

Complete control over your store Admin Panel with role based login, Dashboard & Reports, Automated Order Management, Product, Template & Content Setup, advanced marketing tools with flexibility to integrate Workflow Automation & flexibility to integrate Workflow CRM, MIS, Accounting or Third Party APIs.